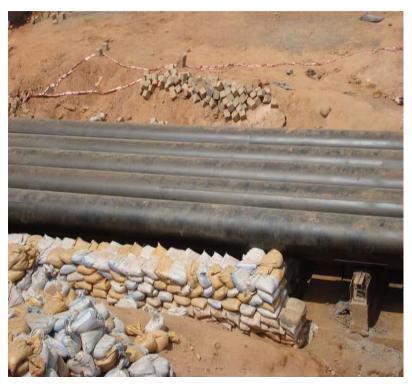

## **Project information – Buried Pipelines**

| <b>Location:</b> Mangola, India |  |
|---------------------------------|--|
|---------------------------------|--|

**Project:** Buried Pipelines expansion project

## **Coatings System**

MCU-ALUPRIME MCU-FERROGUARD MCU-FERROGUARD

Overcoating of 2 year old existing coating.

Old coating specification: inorganic Zinc Silicate primer + high build epoxy paint + acrylic poly urethane finish paint. The Coating is 2 years Old and now required a Compatible Coating for getting buried which has to be suitable with their cathodic protection.

MCU-Aluprime has perfect adhesion on all old coatings and has good resitance against CP. All bare steel areas after the preparation were only covered by the MCU-Coatings systems..