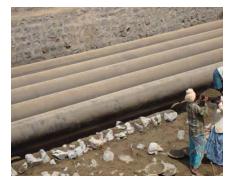

## **Project information – Buried Pipelines**

| <b>Location:</b> Mangola, India |  |
|---------------------------------|--|
|---------------------------------|--|

**Project:** Buried Pipelines expansion project

## **Coatings System**

MCU-ALUPRIME MCU-FERROGUARD MCU-FERROGUARD

Overcoating of 2 year old existing coating.

Old coating specification: inorganic Zinc Silicate primer + high build epoxy paint + acrylic poly urethane finish paint. The Coating is 2 years Old and now required a Compatible Coating for getting buried which has to be suitable with their cathodic protection.

MCU-Aluprime has perfect adhesion on all old coatings and has good resitance against CP. All bare steel areas after the preparation were only covered by the MCU-Coatings systems..