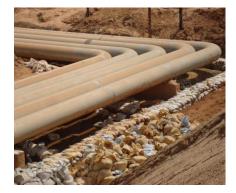

## **Project information – Buried Pipelines**

| <b>Location:</b> Mangola, India |  |
|---------------------------------|--|
|---------------------------------|--|

**Project:** Buried Pipelines expansion project

## **Coatings System**

MCU-ALUPRIME MCU-FERROGUARD MCU-FERROGUARD

Overcoating of 2 year old existing coating.

Old coating specification: inorganic Zinc Silicate primer + high build epoxy paint + acrylic poly urethane finish paint. The Coating is 2 years Old and now required a Compatible Coating for getting buried which has to be suitable with their cathodic protection.

MCU-Aluprime has perfect adhesion on all old coatings and has good resitance against CP. All bare steel areas after the preparation were only covered by the MCU-Coatings systems..