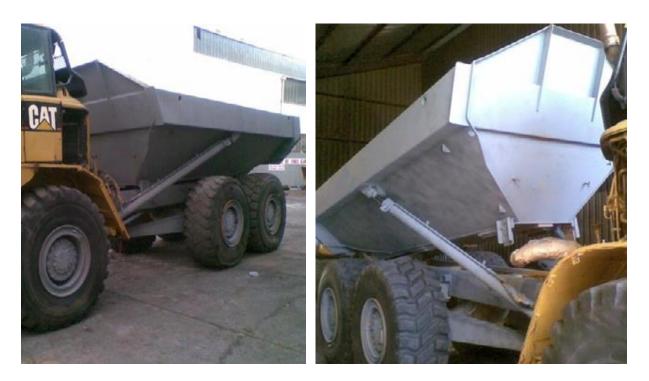

The refurbishment of earthmoving equipment requires an heavy industrial coating with high abrasive and wearing properties as well as fast turn-around times.

MCU-Miozinc is used as the specified primer for the ability to prime over old coatings as well as being universal. This solves 2 problems in 1 coat for the refurbishing contractor. This contract has been in place for over 12 months and is ongoing.