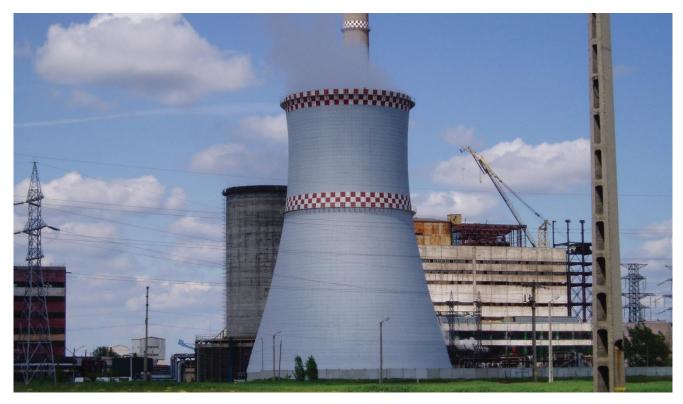

## **Project information – Cooling Towers**

**Location:** Romania **Project:** Maintenance

Surface Preparation Climatic conditions

Water wash surface concrete 14 °C – 20 °C; RH 80% - 95%

## **Coatings System**

MCU-MASTIC / MCU-FERROGUARD MCU-TOPCOAT

Around 60 older concrete cooling towers needed urgent renovation due to failing concrete.

After concrete repair a thinned layer of MCU-Mastic was applied to penetrate well in the porosity. A finish of MCU-Mastic and MCU-Topcoat was applied on the exterior side and MCU-Ferroguard on the internal side.